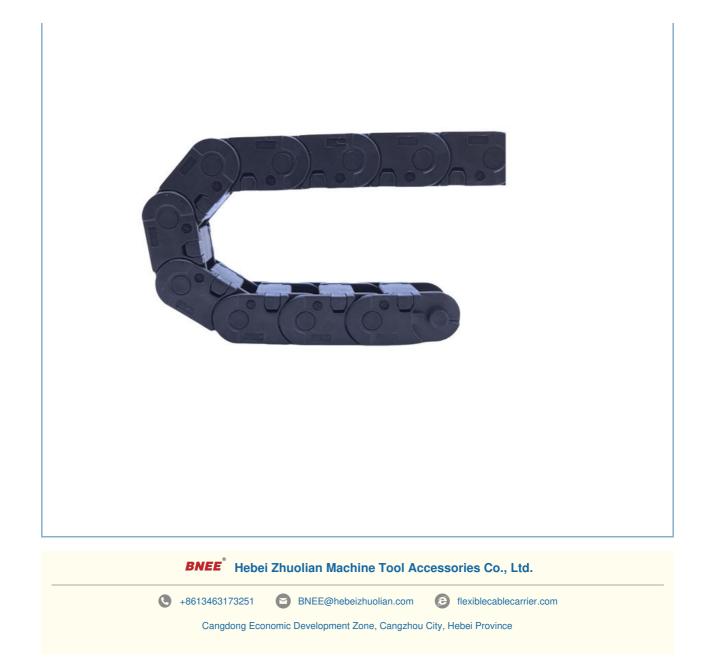

# **Applications:**

BNEE metal cable drag chain, also known as CNC cable drag chain, is a versatile product designed for various applications in industrial \_ machinery. Originating from Cangzhou, Hebei, this high-quality cable drag chain is well-suited for different scenarios due to its durable construction and reliable performance.

With a temperature range of 40C to 130C, the BNEE metal cable drag chain is ideal for use in environments where temperature fluctuations occur, making it a dependable choice for industrial machinery that operates under varying heat conditions. The bridge type structure of this cable drag chain enhances its stability and ensures smooth operation, even in demanding industrial settings. The TLG 100 model, specifically tailored for machine tool accessories, offers exceptional functionality and efficiency, making it a valuable component in a wide range of industrial machinery. Product Application Occasions and Scenarios: