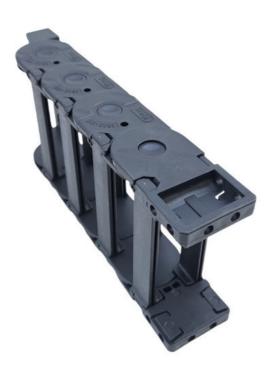

The Cable Drag Chain features an outer diameter of 45mmx43mm, ensuring ample space for multiple cables to pass through smoothly. With an outer width ranging from 10mm to 364mm, this cable drag chain can accommodate various cable sizes and quantities, making it a versatile solution for different setups and configurations.

## **Technical Parameters:**

| Parameter              | Value                    |
|------------------------|--------------------------|
| Mode                   | TLG 100                  |
| Outer Width            | 10mm-364mm               |
| Structure              | Bridge Type              |
| After Warranty Service | Video Technical Support  |
| Material               | Plastic                  |
| Load Capacity          | Medium                   |
| Function               | Machine Tool Accessories |
| Temperature Range      | 40°C-130°C               |
| Working Temperature    | -40°C to +110°C          |
| Inner Diameter         | 35mm*125mm               |