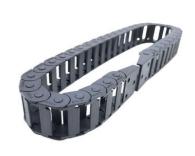

## **Product Description:**

A metal cable drag chain is an essential component in various industrial applications, providing protection and guidance for cables and \_ \_ hoses. The CNC cable drag chain is designed to efficiently manage and secure cables, preventing tangling, abrasion, and damage. The cable track chain is versatile and durable, suitable for use in a wide range of environments and conditions.

The Cable Drag Chain features an outer diameter of 45mmx43mm, ensuring ample space for multiple cables to pass through smoothly. With an outer width ranging from 10mm to 364mm, this cable drag chain can accommodate various cable sizes and quantities, making it a versatile solution for different setups and configurations.