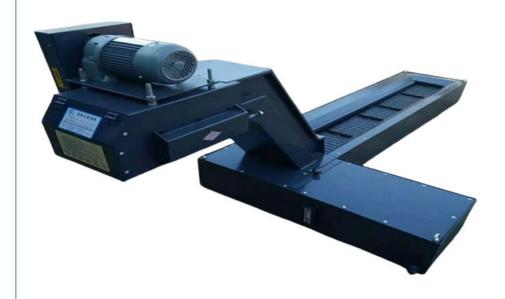

# **CNC Machine Hinge Chain Chip Conveyor / Machine Tool Chip Conveyor**

## **Product Specification**

Material: Steel

Usage: Horizontal ConveyorFeature: Stable Transportation

• Condition: New

Keyword: Lathe Chip Conveyor
 Color: Customized Color
 Function: Collecting Iron Fillings
 Model: Chip Conveyor Belt Chain