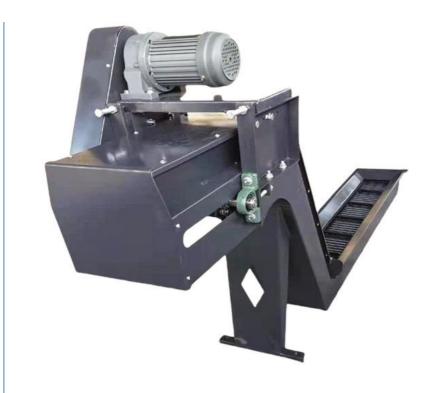

# **CNC Machine Hinge Chain Chip Conveyor / Machine Tool Chip Conveyor**

## **Product Specification**

Material: Steel

Usage: Horizontal ConveyorFeature: Stable Transportation

• Condition: New

Keyword: Lathe Chip Conveyor
 Color: Customized Color
 Function: Collecting Iron Fillings
 Model: Chip Conveyor Belt Chain

Specification: CustomizedOrigin: China

• Highlight: hinge chain chip conveyor,

CNC Machine chip conveyor,

Hinge Chain machine tool chip conveyor