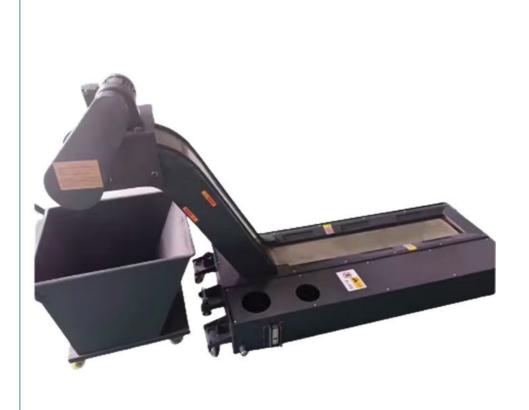

# **CNC Machine Hinge Chain Chip Conveyor / Machine Tool Chip Conveyor**

## **Product Specification**

Material: Steel

Usage: Horizontal ConveyorFeature: Stable Transportation

• Condition: New

Keyword: Lathe Chip Conveyor
 Color: Customized Color
 Function: Collecting Iron Fillings
 Model: Chip Conveyor Belt Chain

Specification: CustomizedOrigin: China

• Highlight: hinge chain chip conveyor,

CNC Machine chip conveyor,

Hinge Chain machine tool chip conveyor