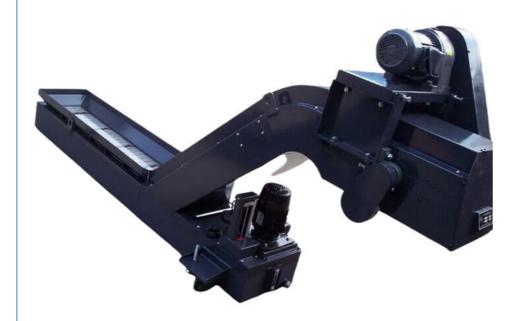

# **CNC Machine Hinge Chain Chip Conveyor / Machine Tool Chip Conveyor**

## **Product Specification**

Material: Steel

Usage: Horizontal ConveyorFeature: Stable Transportation

• Condition: New

Keyword: Lathe Chip Conveyor
 Color: Customized Color
 Function: Collecting Iron Fillings
 Model: Chip Conveyor Belt Chain