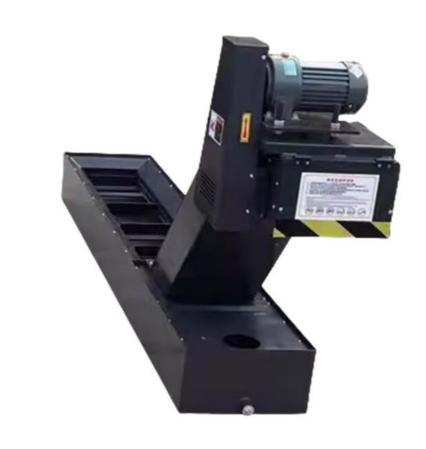

# **CNC Machine Hinge Chain Chip Conveyor / Machine Tool Chip Conveyor**

## **Product Specification**

Material: Steel

Usage: Horizontal ConveyorFeature: Stable Transportation

• Condition: New

Keyword: Lathe Chip Conveyor
 Color: Customized Color
 Function: Collecting Iron Fillings
 Model: Chip Conveyor Belt Chain

Specification: CustomizedOrigin: China

• Highlight: hinge chain chip conveyor,

CNC Machine chip conveyor,

Hinge Chain machine tool chip conveyor