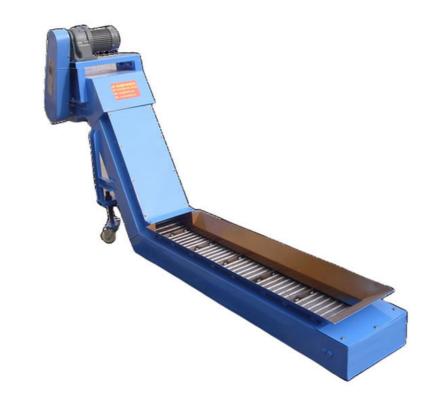

# **CNC Machine Hinge Chain Chip Conveyor / Machine Tool Chip Conveyor**

## **Product Specification**

Material: Steel

Usage: Horizontal ConveyorFeature: Stable Transportation

• Condition: New

Keyword: Lathe Chip Conveyor
 Color: Customized Color
 Function: Collecting Iron Fillings
 Model: Chip Conveyor Belt Chain