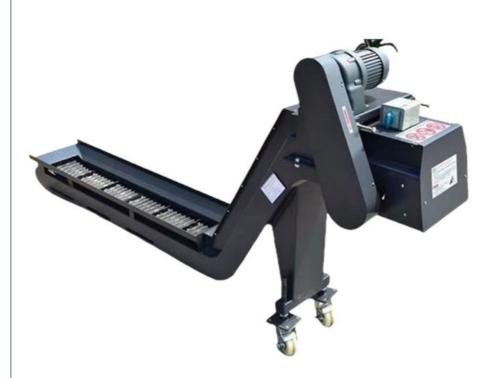

# **CNC Machine Hinge Chain Chip Conveyor / Machine Tool Chip Conveyor**

## **Product Specification**

Material: Steel

Usage: Horizontal ConveyorFeature: Stable Transportation

• Condition: New

Keyword: Lathe Chip Conveyor
 Color: Customized Color
 Function: Collecting Iron Fillings
 Model: Chip Conveyor Belt Chain

Specification: CustomizedOrigin: China

• Highlight: hinge chain chip conveyor,

CNC Machine chip conveyor,

Hinge Chain machine tool chip conveyor