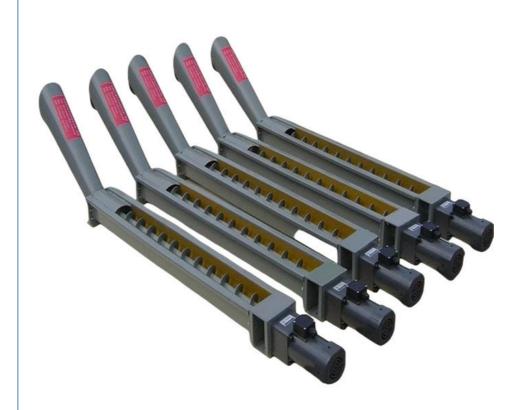

# **CNC Machine Hinge Chain Chip Conveyor / Machine Tool Chip Conveyor**

## **Product Specification**

Material: Steel

Usage: Horizontal ConveyorFeature: Stable Transportation

• Condition: New

Keyword: Lathe Chip Conveyor
 Color: Customized Color
 Function: Collecting Iron Fillings
 Model: Chip Conveyor Belt Chain

Specification: CustomizedOrigin: China

• Highlight: hinge chain chip conveyor,

CNC Machine chip conveyor,

Hinge Chain machine tool chip conveyor