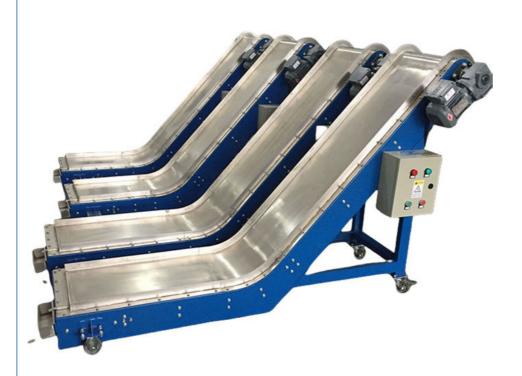

# **CNC Machine Hinge Chain Chip Conveyor / Machine Tool Chip Conveyor**

## **Product Specification**

Material: Steel

Usage: Horizontal ConveyorFeature: Stable Transportation

• Condition: New

Keyword: Lathe Chip Conveyor
 Color: Customized Color
 Function: Collecting Iron Fillings
 Model: Chip Conveyor Belt Chain

Specification: CustomizedOrigin: China

• Highlight: hinge chain chip conveyor,

CNC Machine chip conveyor,

Hinge Chain machine tool chip conveyor