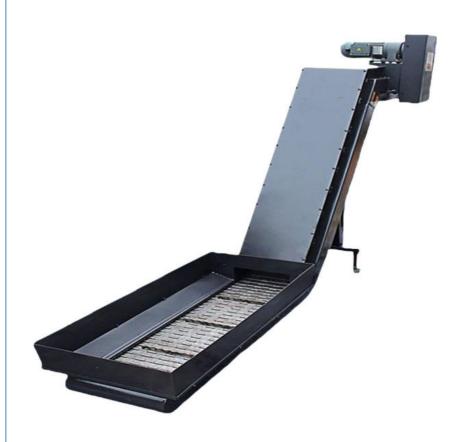

# **CNC Machine Hinge Chain Chip Conveyor / Machine Tool Chip Conveyor**

## **Product Specification**

Material: Steel

Usage: Horizontal ConveyorFeature: Stable Transportation

• Condition: New

Keyword: Lathe Chip Conveyor
 Color: Customized Color
 Function: Collecting Iron Fillings
 Model: Chip Conveyor Belt Chain