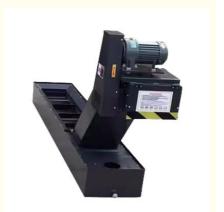

# **CNC Machine Hinge Chain Chip Conveyor / Machine Tool Chip Conveyor**

## **Product Specification**

Material: Steel

Usage: Horizontal ConveyorFeature: Stable Transportation

• Condition: New

Keyword: Lathe Chip Conveyor
 Color: Customized Color
 Function: Collecting Iron Fillings
 Model: Chip Conveyor Belt Chain

Specification: CustomizedOrigin: China

• Highlight: hinge chain chip conveyor,

CNC Machine chip conveyor,

Hinge Chain machine tool chip conveyor